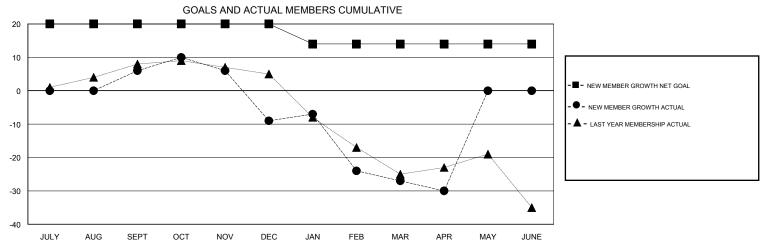

## MONTHLY MEMBERSHIP PROGRESS REPORT

## District 201V3

Results as of: 4/30/2017







| DROPPED CLUBS: 0  DROPPED MEMBERS |         | 33 CLUBS OF 63 ADDED 1 OR MORE NEW MEMBERS | GENDER DIST<br>MALE<br>FEMALE     | RIBUTION<br>916 (71.45%)<br>366 (28.55%) |     |
|-----------------------------------|---------|--------------------------------------------|-----------------------------------|------------------------------------------|-----|
| DECEASED                          | 16      | CLICK HERE FOR CUMULATIVE                  | TOTAL FAMILY UNIT MEMBERS         |                                          | 196 |
| CLUB CANCELLED OTHER              | 0<br>95 | MEMBERSHIP DATA                            | FAMILY MEMBERS PAYING HALF 9 DUES |                                          | 99  |
| TOTAL                             | 111     |