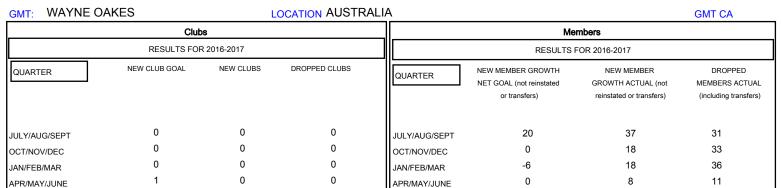

## MONTHLY MEMBERSHIP PROGRESS REPORT

## District 201V3

Results as of: 4/30/2017







| DROPPED CLUBS: 0  DROPPED MEMBERS |         | 33 CLUBS OF 63 ADDED 1 OR MORE NEW MEMBERS | GENDER DIST<br>MALE<br>FEMALE     | RIBUTION<br>916 (71.45%)<br>366 (28.55%) |     |
|-----------------------------------|---------|--------------------------------------------|-----------------------------------|------------------------------------------|-----|
| DECEASED                          | 16      | CLICK HERE FOR CUMULATIVE                  | TOTAL FAMILY UNIT MEMBERS         |                                          | 196 |
| CLUB CANCELLED OTHER              | 0<br>95 | MEMBERSHIP DATA                            | FAMILY MEMBERS PAYING HALF 9 DUES |                                          | 99  |
| TOTAL                             | 111     |